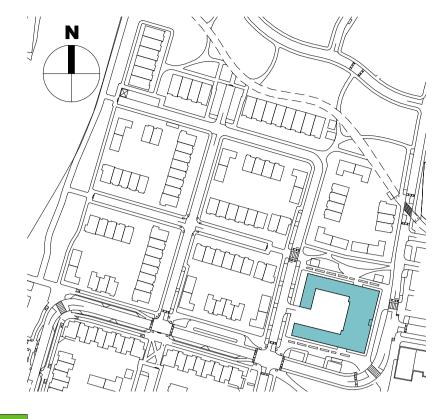

ALL C+W O'BRIEN LTD DRAWINGS TO BE READ IN CONJUNCTION WITH THE ARCHITECTURAL NATIONAL BUILDING SPECIFICATION (NBS) PROVIDED FOR THIS PROJECT

00 KEY PLAN (CROSS AREA-B) 1 : 2500

Floor Plan Key ES - En suite ST - Storage KLD - Kitchen/Living/Dining AOV - Automatic Opening Vent HP - Hot Press

CHARACTER AREAS: A- BARNHILL STREAM B- BARNHILL CROSS C- BARNHILL CRESCENT

D- STATION Q SOUTH