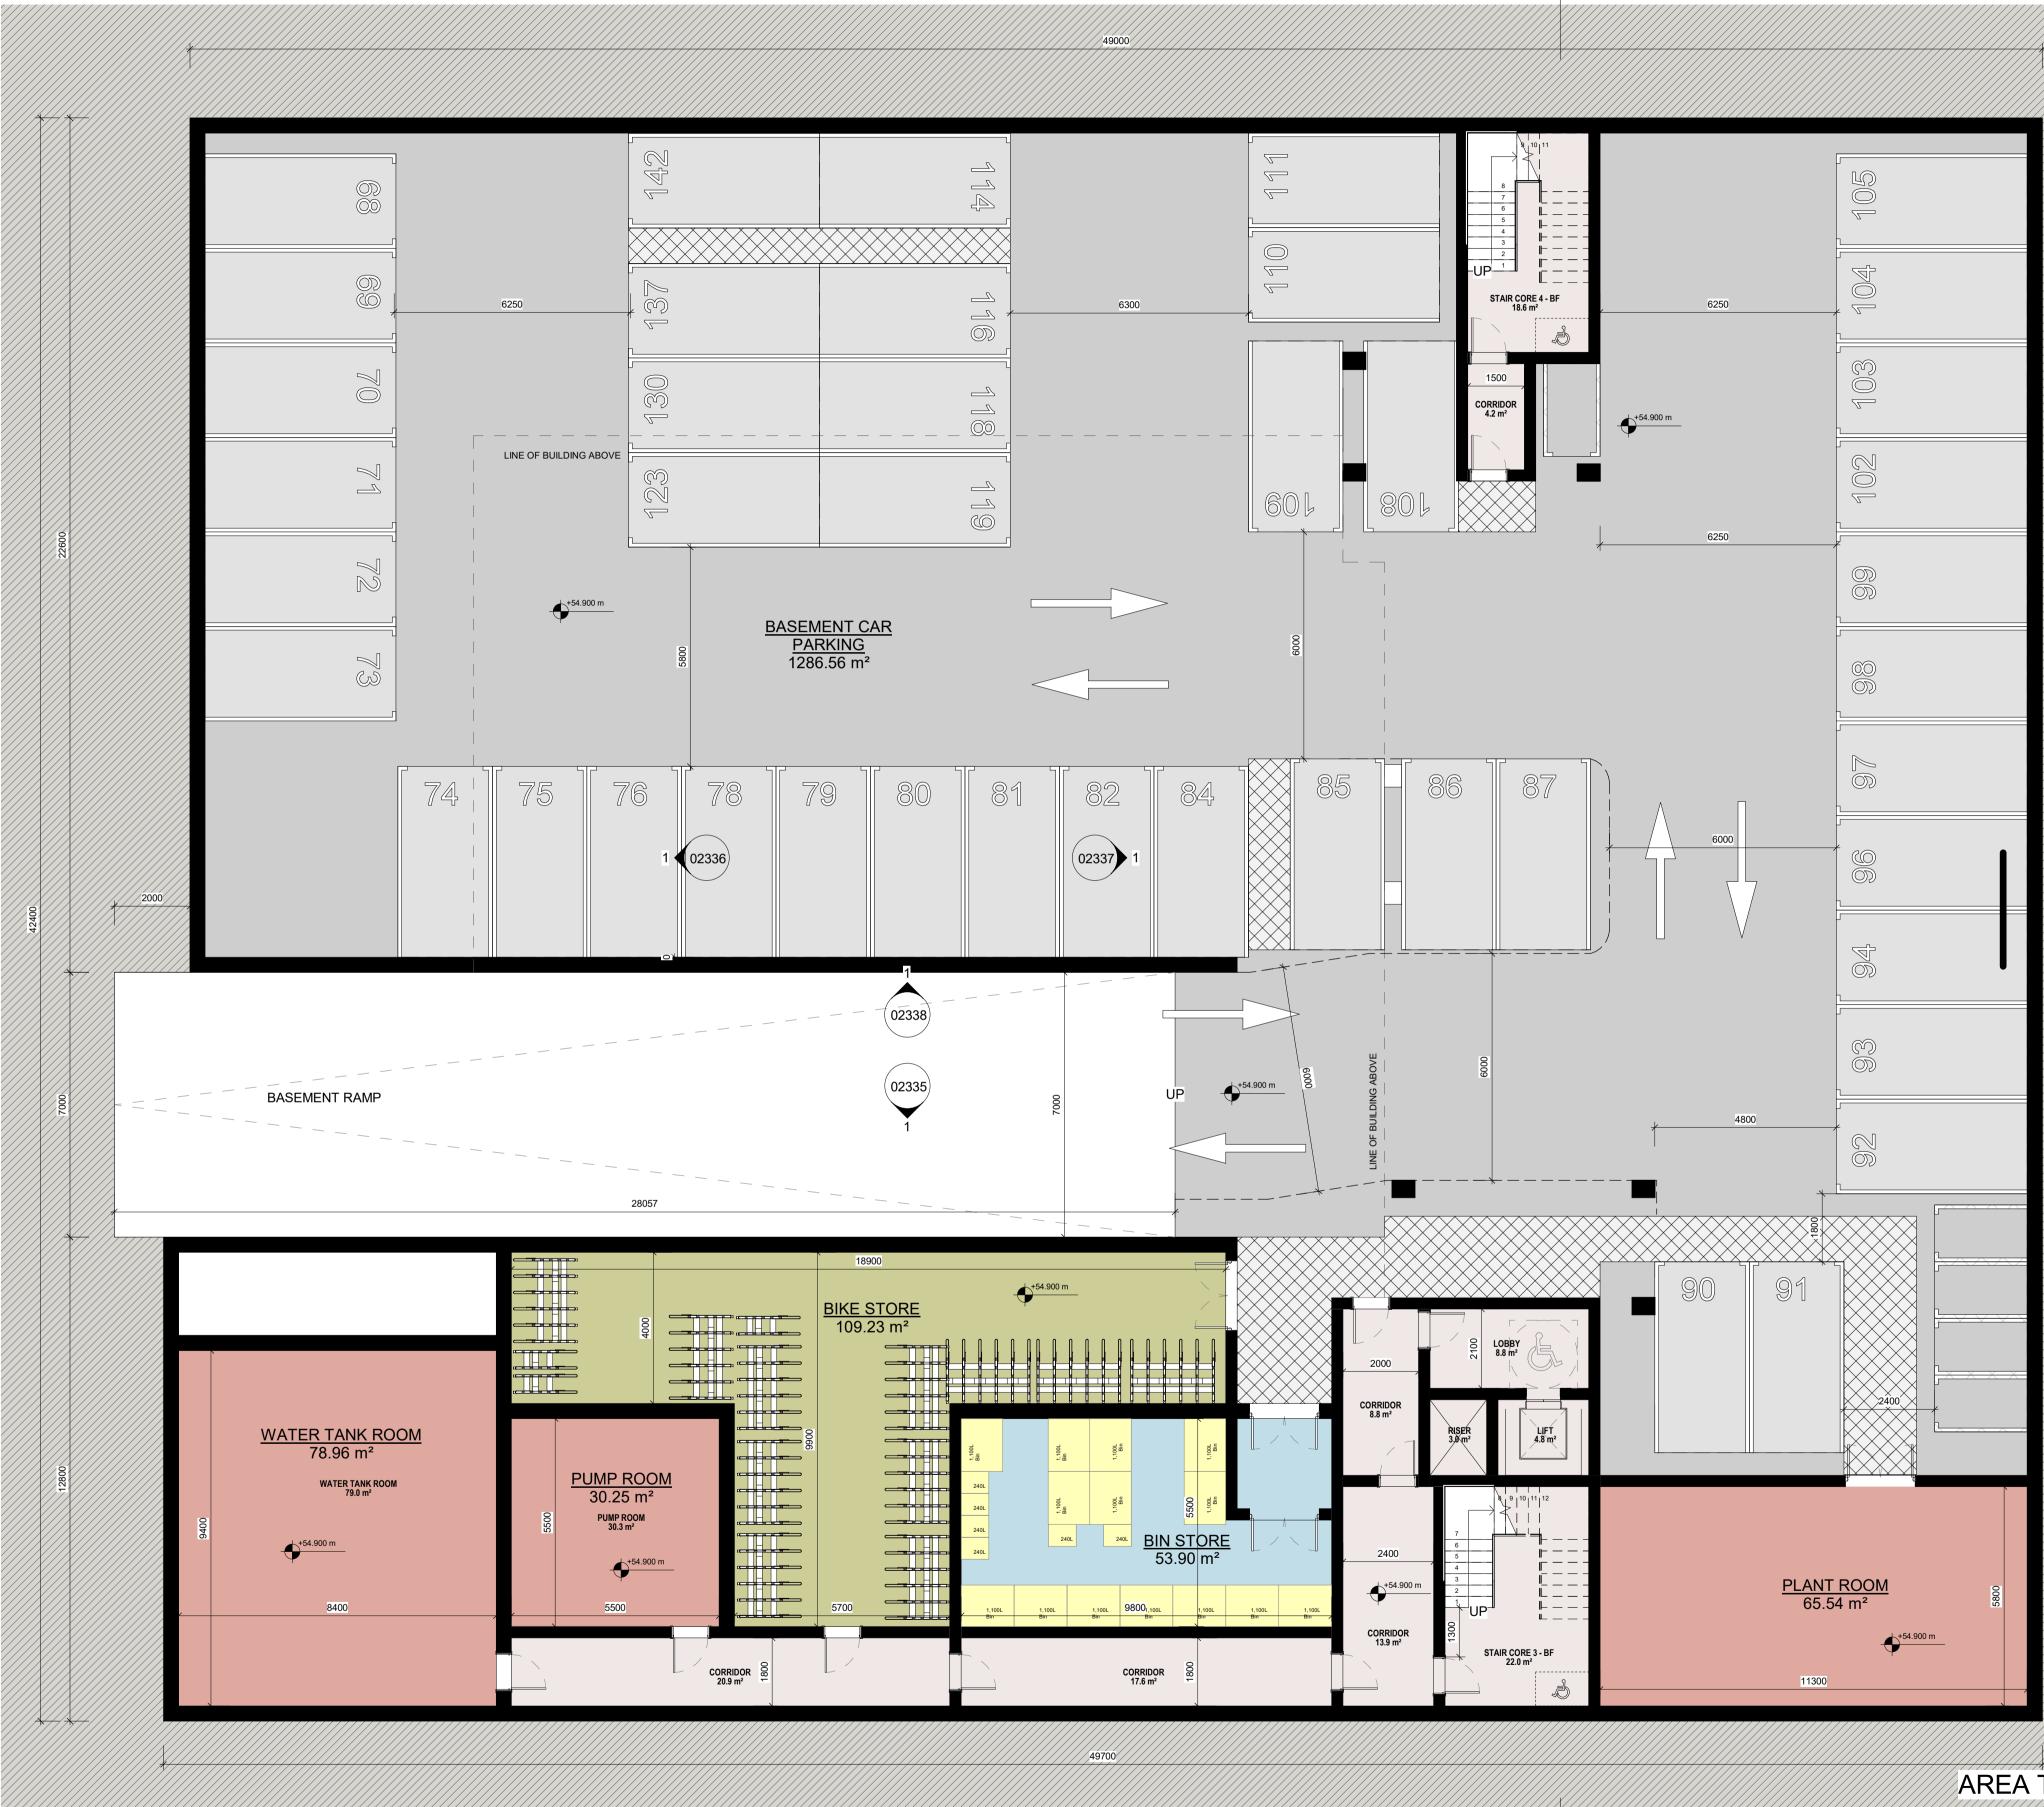

## PLANNING

Client:

Alanna Homes and Alcove Ireland Four Ltd.

Project:

Barnhill Garden Village SHD Barberstown, Barnhill and Passifyoucan, Clonsilla, Dublin 15. Drawing Title:

APARTMENT-2-BASEMENT FLOOR PLAN